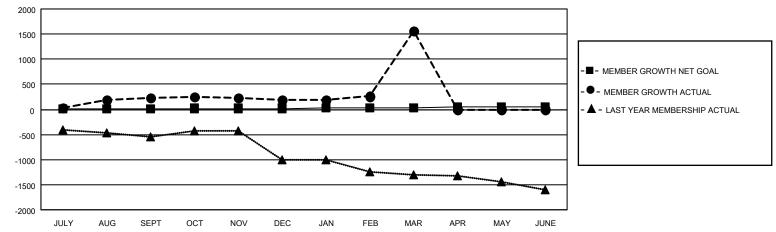

## GOALS AND ACTUAL MEMBERS CUMULATIVE

| DROPPED CLUBS: 5 |     | 78 CLUBS OF 100 ADDED 1 OR<br>MORE NEW MEMBERS | GENDER DISTRIBUTION                   |                                  |  |
|------------------|-----|------------------------------------------------|---------------------------------------|----------------------------------|--|
|                  |     | INORE NEW MEMBERS                              | MALE<br>FEMALE                        | 3,319 (73.28%)<br>1,209 (26.69%) |  |
| DROPPED MEMBERS  |     |                                                | NON BINARY PREFER NOT TO ANSWER       | 0 (0.00%)<br>1 (0.02%)           |  |
| DECEASED         | 1   |                                                | THE ENTITY TO ANOWER                  | 1 (0.0270)                       |  |
| CLUB CANCELLED   | 32  | CLICK HERE FOR CUMULATIVE                      | TOTAL FAMILY UNIT MEMBERS             | 2,697                            |  |
| OTHER            | 207 | MEMBERSHIP DATA                                |                                       |                                  |  |
| TOTAL            | 240 |                                                | FAMILY MEMBERS PAYING HALF DUES 2,076 |                                  |  |
|                  |     |                                                |                                       |                                  |  |

## MONTHLY MEMBERSHIP PROGRESS REPORT

LOCATION INDIA District 324 D Results as of: 3/31/2023

| Clubs                 |               |           |               | Members               |                        |                         |                                                    |
|-----------------------|---------------|-----------|---------------|-----------------------|------------------------|-------------------------|----------------------------------------------------|
| RESULTS FOR 2022-2023 |               |           |               | RESULTS FOR 2022-2023 |                        |                         |                                                    |
| QUARTER               | NEW CLUB GOAL | NEW CLUBS | DROPPED CLUBS | QUARTER MEME          | BER GROWTH NET<br>GOAL | MEMBER GROWTH<br>ACTUAL | DROPPED<br>MEMBERS ACTUAL<br>(including transfers) |
| JULY/AUG/SEPT         | 2             | 5         | 3             | JULY/AUG/SEPT         | 10                     | 1039                    | 60                                                 |
| OCT/NOV/DEC           | 2             | 0         | 1             | OCT/NOV/DEC           | 10                     | 41                      | 73                                                 |
| JAN/FEB/MAR           | 3             | 8         | 1             | JAN/FEB/MAR           | 10                     | 1608                    | 107                                                |
| APR/MAY/JUNE          | 3             | 0         | 0             | APR/MAY/JUNE          | 10                     | 0                       | 0                                                  |