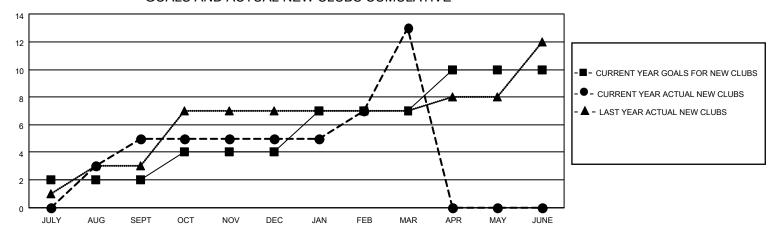

## GOALS AND ACTUAL NEW CLUBS CUMULATIVE

## MONTHLY MEMBERSHIP PROGRESS REPORT

LOCATION INDIA District 324 D Results as of: 3/31/2023

| Clubs                 |               |           |               | Members               |                        |                         |                                                    |
|-----------------------|---------------|-----------|---------------|-----------------------|------------------------|-------------------------|----------------------------------------------------|
| RESULTS FOR 2022-2023 |               |           |               | RESULTS FOR 2022-2023 |                        |                         |                                                    |
| QUARTER               | NEW CLUB GOAL | NEW CLUBS | DROPPED CLUBS | QUARTER MEME          | BER GROWTH NET<br>GOAL | MEMBER GROWTH<br>ACTUAL | DROPPED<br>MEMBERS ACTUAL<br>(including transfers) |
| JULY/AUG/SEPT         | 2             | 5         | 3             | JULY/AUG/SEPT         | 10                     | 1039                    | 60                                                 |
| OCT/NOV/DEC           | 2             | 0         | 1             | OCT/NOV/DEC           | 10                     | 41                      | 73                                                 |
| JAN/FEB/MAR           | 3             | 8         | 1             | JAN/FEB/MAR           | 10                     | 1608                    | 107                                                |
| APR/MAY/JUNE          | 3             | 0         | 0             | APR/MAY/JUNE          | 10                     | 0                       | 0                                                  |